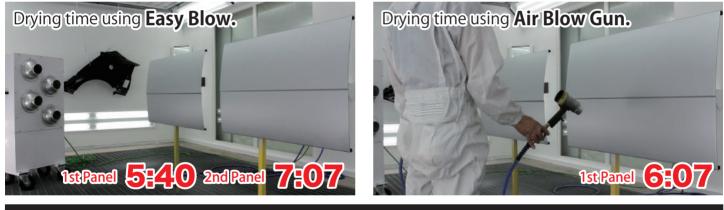

## The flash off time increases efficiency by using a ECSY BOW

## Easy Blow can dry 2 panels at the speed of 1 panel as compared with Air Blow Gun, and no painter (human) are needed.