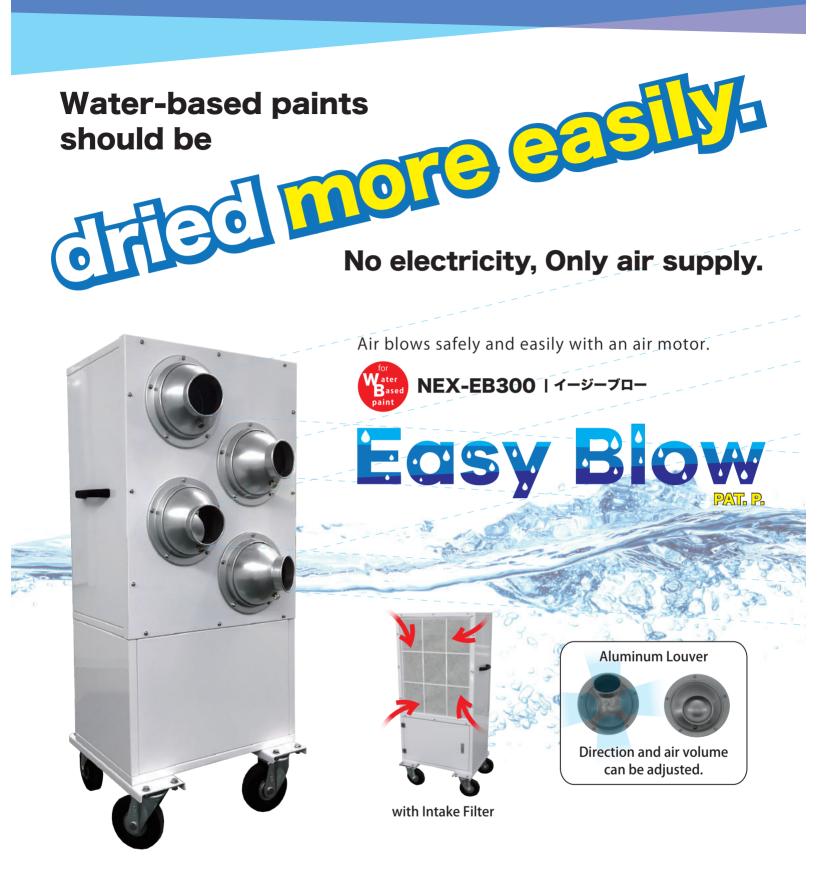

- Since it has an air motor that does not use electricity, it can be used safely even in a Spray Booth.
- The amount of air blowing is larger than the amount of air consumption.
- Air with temperature management inside the Spray Booth can be blown.
- Wind volume and wind direction can be easily controlled and wind reaches widely.
- Because it is a large free wheels, it can be moved smoothly on grating.