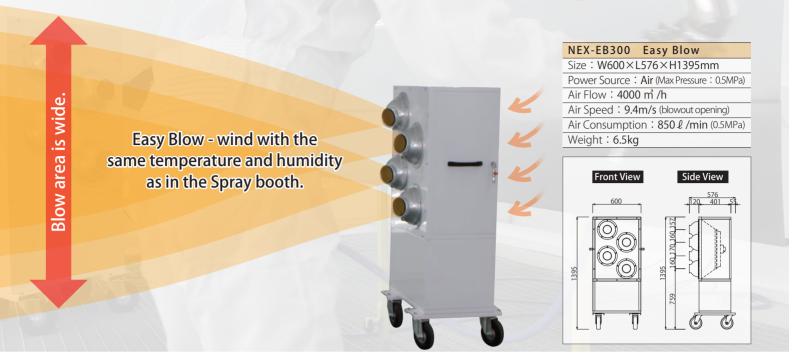

- Since it has an air motor that does not use electricity, it can be used safely even in a Spray Booth.
- The amount of air blowing is larger than the amount of air consumption.
- Air with temperature management inside the Spray Booth can be blown.
- Wind volume and wind direction can be easily controlled and wind reaches widely.
- Because it is a large free wheels, it can be moved smoothly on grating.